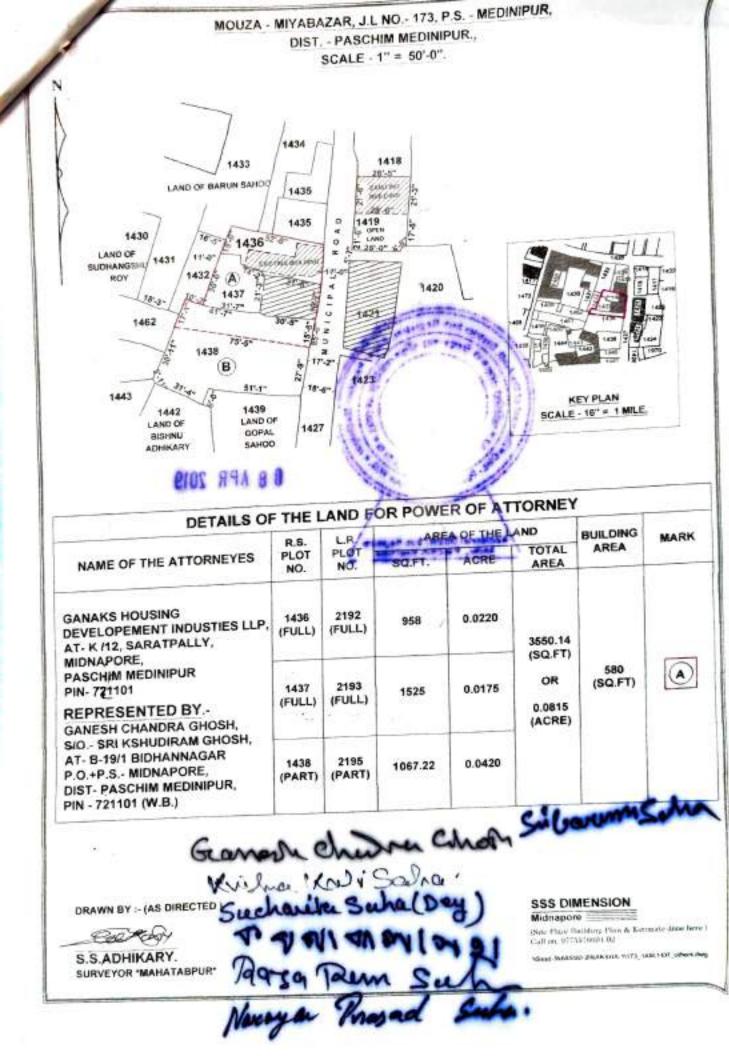

### SCHEDULE- T

# Total Land of the OWNER FIRST PARTY which is handed over to the

# **DEVELOPER SECOND PARTY as mentioned above**

Within Dist. - Paschim Medinipur, P.S. - Kotwali, Mouza - Mianbazar,

J.L. No.173

Khatian No. - 674

R.S. Plot No. - 1436, 1437, 1438

L.R. Plot No. 2192, 2193, 2195

Measuring = 0.0815 Acre

Available area = 0.0815 Acre

Shown specifically in the map annexed

Geanerh Chandra Chosh Signature of Constituted ATTORNEY Signature of PRINCIPALS Raze Dem Suh Jederila Saha Sucharita Saha (Dey S: Looum Navayen Arnal Secha. Signature of Constituted Attorney Silwum Scha attested by the PRINCIPALS Ra \$10.4. 6K twal , roburn , Drafted By F/621/576/2012 anthi Das Adv. This Power of Attorney is made with I (ONE) Stamp Paper and 9(NINE) Demy Paper. In this Power of Attorney column 27 in Page No.8 Stange No.4

# Land Details :

Other Details

District: Paschim Midnapore, P.S.- Midnapore, Municipality: MIDNAPORE, Road: Miyabazar Municipal Road. Mouza

| in Code : 7211 | 01                                                                                                              | Use          | Area of Land                                 | SetForth        | Value (In Rs.)    | - 201                                    |  |
|----------------|-----------------------------------------------------------------------------------------------------------------|--------------|----------------------------------------------|-----------------|-------------------|------------------------------------------|--|
| ot Knau        | all Lond                                                                                                        |              |                                              | Value (in real) | 31,01,195/-       | Width of Approac*                        |  |
| ber Numb       | the second se |              | 2.2 Dec                                      | 4,00,000        |                   | Road 18 Ft.<br>Adjacent to Meta          |  |
| 36 RS-674      | al                                                                                                              |              |                                              |                 |                   | Road, Project<br>Name                    |  |
|                |                                                                                                                 |              | 0.00.000/                                    | 24,66,860/-     | Width of Approach |                                          |  |
|                |                                                                                                                 | Vastu        | 1.75 Dec                                     | 2,00,000/-      | 24,00,000         | Road 10 L                                |  |
| 37 RS-674      | Commerci<br>al                                                                                                  | F0 20 4634 V | Adjacent to Metal<br>Road, . Project<br>Name |                 |                   |                                          |  |
|                |                                                                                                                 |              |                                              |                 | 59,20,463/-       | Road To FL                               |  |
|                |                                                                                                                 | 1 dentes     | 4.2 Dec                                      | 4,00,000/-      |                   |                                          |  |
| 138 RS-674     | Commerci<br>al                                                                                                  | Vastu        | 4.2 060                                      |                 |                   | Adjacent to Meta<br>Road Project<br>Name |  |
|                |                                                                                                                 |              |                                              | 10,00,000 /-    | 114,88,518 /-     |                                          |  |
|                | 1 1 1 1 1 1 1 1 1 1 1 1 1 1 1 1 1 1 1                                                                           |              | 8.15Dec                                      |                 |                   |                                          |  |
| TOT            |                                                                                                                 | -            | 8.15Dec                                      | 10,00,000 /-    | 114,00,0101       |                                          |  |
| Grand Total :  |                                                                                                                 | 1            |                                              |                 |                   |                                          |  |
| Grand          | Total :                                                                                                         | Total :      | 1 Total :                                    |                 |                   |                                          |  |