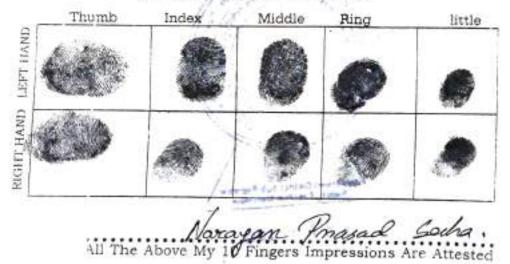

is deleted for the receipent.

0.4.4

1. 1 × 1

٥.

( ) 10 FINGERS IMPRESSIONS 100

Stecharta Suha (Dry) All The Above My 10 Fingers Impressions Are Attested

**10 FINGERS IMPRESSIONS** 

# Raza Rown Sahn

All The Above My 10 Fingers Impressions Are Attested

# **10 FINGERS IMPRESSIONS**

All The Above My 10 Fingers Impressions Are Attested

All The Above My 10 Fingers Impressions Are Attested

# 10 FINGERS IMPRESSIONS

٦

÷