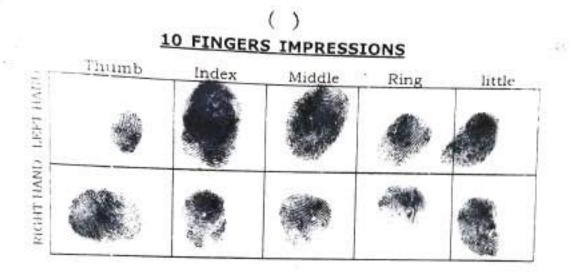

is deleted for the receipent.

0.4.4

1. 1 × 1

٥.

( ) 10 FINGERS IMPRESSIONS 100

Stecharta Suha (Dry) All The Above My 10 Fingers Impressions Are Attested

**10 FINGERS IMPRESSIONS** 

# Raza Rown Sahn

All The Above My 10 Fingers Impressions Are Attested

# **10 FINGERS IMPRESSIONS**

All The Above My 10 Fingers Impressions Are Attested

All The Above My 10 Fingers Impressions Are Attested

# 10 FINGERS IMPRESSIONS

٦

÷