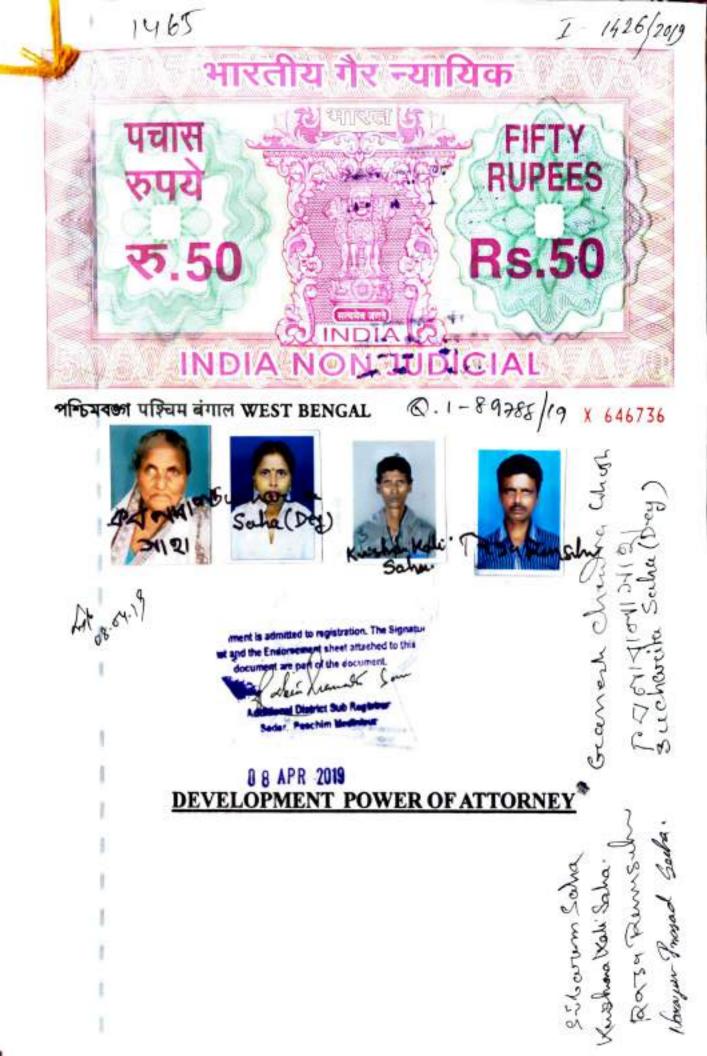

### 2 KNOW ALL MEN BY THIS PRESENT THAT WE,

- 1. Smt. Kamala Bala Saha, W/o Late Gunilal Saha
- 2. Sri Shibram Saha
- 3. Sri Krishna Kali Saha
- 4. Sri Rajaram Saha
- 5. Sri Narayan Prasad Saha

All Ss/o Late Gunilal Saha

All of Aligunj, Midnapore, P.O. - Midnapore, P.S. - Kotwali, Dist. -

Paschim Medinipur, PIN - 721101

6. Smt. Sucharita Saha (Dey)

W/o Debdulal Dey

Of Natunbazar, Kali Mandir, P.O. - Midnapore, P.S. - Kotwali, Dist. -

Paschim Medinipur, PIN - 721101

Hereinafter called the PRINCIPALS on one part

In witness whereof I, the PRINCIPALS, do hereby subscribe my hands and seals on the 8th day of April, 2019 in physically fit and mentally alert Sik wom El condition.