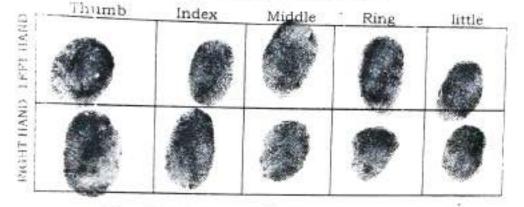

is deleted for the receipent.

0.4.4

1. 1 × 1

٥.

( ) 10 FINGERS IMPRESSIONS 100

Stecharta Suha (Dry) All The Above My 10 Fingers Impressions Are Attested

**10 FINGERS IMPRESSIONS** 

# Raza Rown Sahn

All The Above My 10 Fingers Impressions Are Attested

# **10 FINGERS IMPRESSIONS**

All The Above My 10 Fingers Impressions Are Attested

All The Above My 10 Fingers Impressions Are Attested

# 10 FINGERS IMPRESSIONS

٦

÷